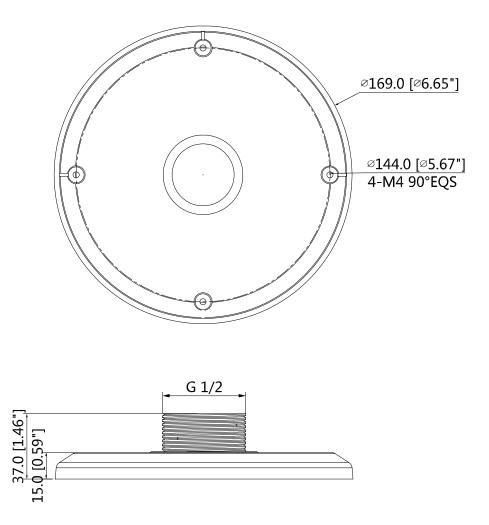

## **Technical Specifications**

| Model                 | DH-PFA102                        |  |
|-----------------------|----------------------------------|--|
| General               |                                  |  |
| Material              | Aluminum                         |  |
| Dimension             | Φ169mmx37mm (Φ6.65"x1.46")       |  |
| Pipe Thread           | G1 1/2"                          |  |
| Load Bearing          | 3.0kg(6.61lb)                    |  |
| Weight                | 0.25kg(0.55lb)                   |  |
| Color                 | White                            |  |
| Operating Temperature | -40°C~+60°C(-40°F~+140°F)        |  |
| Humidity              | <90% RH                          |  |
| Applicable Model      | Please see "Accessory Selection" |  |

## **Dimensions (mm/inch)**

www.dahuasecurity.com