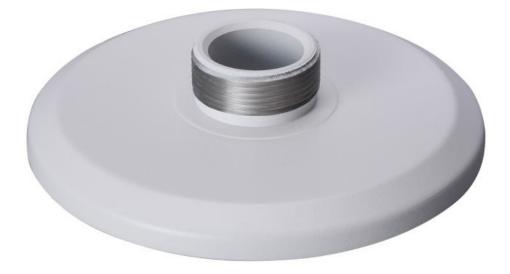

# DH-PFA102 Mount Adapter

#### **Features**

- Aesthetic design
- Material: aluminum
- Mount adapter

## **Technical Specifications**

| Model                 | DH-PFA102                        |  |
|-----------------------|----------------------------------|--|
| General               |                                  |  |
| Material              | Aluminum                         |  |
| Dimension             | Φ169mmx37mm (Φ6.65"x1.46")       |  |
| Pipe Thread           | G1 1/2"                          |  |
| Load Bearing          | 3.0kg(6.61lb)                    |  |
| Weight                | 0.25kg(0.55lb)                   |  |
| Color                 | White                            |  |
| Operating Temperature | -40°C~+60°C(-40°F~+140°F)        |  |
| Humidity              | <90% RH                          |  |
| Applicable Model      | Please see "Accessory Selection" |  |