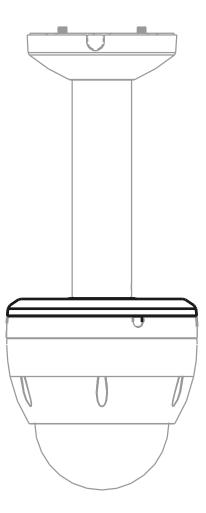

| Dimension             | Φ169mmx37mm (Φ6.65"x1.46")       |  |
| Pipe Thread           | G1 1/2"                          |  |
| Load Bearing          | 3.0kg(6.61lb)                    |  |
| Weight                | 0.25kg(0.55lb)                   |  |
| Color                 | White                            |  |
| Operating Temperature | -40°C~+60°C(-40°F~+140°F)        |  |
| Humidity              | <90% RH                          |  |
| Applicable Model      | Please see "Accessory Selection" |  |

### **Order Information**

| Туре         | Part Number | Description   |
|--------------|-------------|---------------|
| Camera Mount | DH-PFA102   | Mount adapter |
|              | PFA102      | Mount adapter |

## **Dimensions (mm/inch)**



www.dahuasecurity.com

## Application



## **Package Information**

• Mount adapter \*1