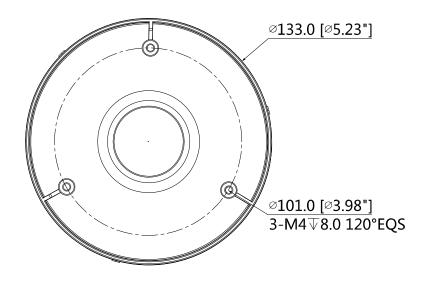

# **Dimensions (mm/inch)**

# **Technical Specifications**

| Model                 | DH-PFA103                        |  |
|-----------------------|----------------------------------|--|
| General               |                                  |  |
| Material              | Aluminum                         |  |
| Dimension             | Ф133mmx37mm (Ф5.23"x1.46")       |  |
| Pipe Thread           | G1 1/2"                          |  |
| Load Bearing          | 3.0kg(6.61lb)                    |  |
| Weight                | 0.13kg(0.29lb)                   |  |
| Color                 | White                            |  |
| Operating Temperature | -40°C ~+60°C (-40°F ~+140°F)     |  |
| Humidity              | <90% RH                          |  |
| Applicable Model      | Please see "Accessory Selection" |  |