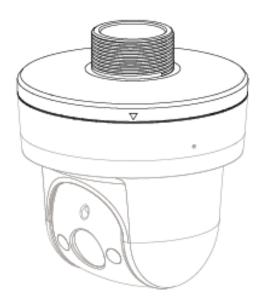

|  |
| Dimension             | Ф133mmx37mm (Ф5.23"x1.46")       |  |
| Pipe Thread           | G1 1/2"                          |  |
| Load Bearing          | 3.0kg(6.61lb)                    |  |
| Weight                | 0.13kg(0.29lb)                   |  |
| Color                 | White                            |  |
| Operating Temperature | -40°C ~+60°C (-40°F ~+140°F)     |  |
| Humidity              | <90% RH                          |  |
| Applicable Model      | Please see "Accessory Selection" |  |

### **Order Information**

| Туре         | Part Number | Description   |
|--------------|-------------|---------------|
| Camera Mount | DH-PFA103   | Mount adapter |
|              | PFA103      | Mount adapter |

# **Dimensions (mm/inch)**





# **Application**



# **Package Information**

Mount adapter \*1