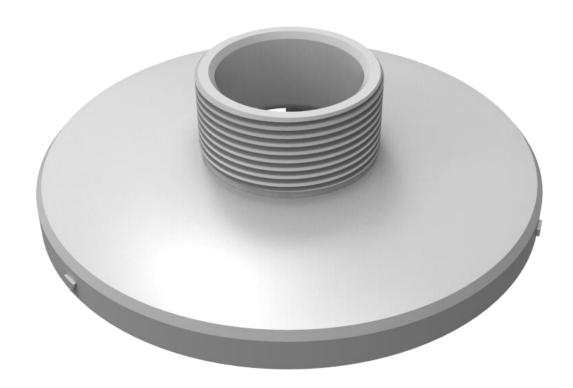

# DH-PFA103

**Mount Adapter** 

#### **Features**

- Aesthetic design
- Material: aluminum
- Hanging mount adapter

# **Technical Specifications**

| Model                 | DH-PFA103                        |  |
|-----------------------|----------------------------------|--|
| General               |                                  |  |
| Material              | Aluminum                         |  |
| Dimension             | Ф133mmx37mm (Ф5.23"x1.46")       |  |
| Pipe Thread           | G1 1/2"                          |  |
| Load Bearing          | 3.0kg(6.61lb)                    |  |
| Weight                | 0.13kg(0.29lb)                   |  |
| Color                 | White                            |  |
| Operating Temperature | -40°C ~+60°C (-40°F ~+140°F)     |  |
| Humidity              | <90% RH                          |  |
| Applicable Model      | Please see "Accessory Selection" |  |