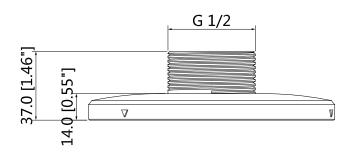

# **Dimensions (mm/inch)**

# **Technical Specifications**

| Model                 | DH-PFA103                        |  |
|-----------------------|----------------------------------|--|
| General               |                                  |  |
| Material              | Aluminum                         |  |
| Dimension             | Ф133mmx37mm (Ф5.23"x1.46")       |  |
| Pipe Thread           | G1 1/2"                          |  |
| Load Bearing          | 3.0kg(6.61lb)                    |  |
| Weight                | 0.13kg(0.29lb)                   |  |
| Color                 | White                            |  |
| Operating Temperature | -40°C ~+60°C (-40°F ~+140°F)     |  |
| Humidity              | <90% RH                          |  |
| Applicable Model      | Please see "Accessory Selection" |  |