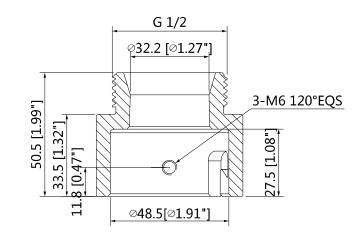

## **Dimensions (mm/inch)**

## **Technical Specifications**

| Model                 | DH-PFA114                        |  |
|-----------------------|----------------------------------|--|
| General               |                                  |  |
| Material              | Aluminum                         |  |
| Dimension             | Φ60mmx50.5mm (Φ2.36"x1.99")      |  |
| Pipe Thread           | G1 1/2"                          |  |
| Load Bearing          | 7.0kg(15.43lb)                   |  |
| Weight                | 0.26kg(0.57lb)                   |  |
| Color                 | White                            |  |
| Operating Temperature | -40°C~+60°C(-40°F~+140°F)        |  |
| Humidity              | <90% RH                          |  |
| Applicable Model      | Please see "Accessory Selection" |  |