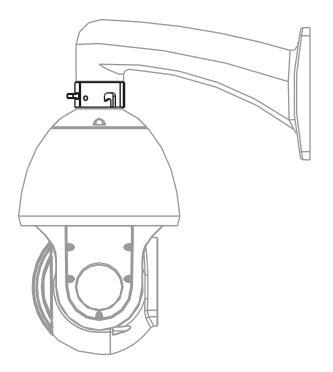

|  |
| Dimension             | Φ60mmx50.5mm (Φ2.36"x1.99")      |  |
| Pipe Thread           | G1 1/2"                          |  |
| Load Bearing          | 7.0kg(15.43lb)                   |  |
| Weight                | 0.26kg(0.57lb)                   |  |
| Color                 | White                            |  |
| Operating Temperature | -40°C~+60°C(-40°F~+140°F)        |  |
| Humidity              | <90% RH                          |  |
| Applicable Model      | Please see "Accessory Selection" |  |

### **Order Information**

| Туре         | Part Number | Description   |
|--------------|-------------|---------------|
| Camera Mount | DH-PFA114   | Mount adapter |
|              | PFA114      | Mount adapter |

## **Dimensions (mm/inch)**







## Application



## **Package Information**

• Mount adapter \*1