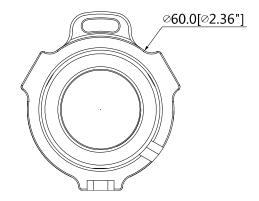

## **Dimensions (mm/inch)**

## **Technical Specifications**

| Model                 | DH-PFA114                        |  |
|-----------------------|----------------------------------|--|
| General               |                                  |  |
| Material              | Aluminum                         |  |
| Dimension             | Φ60mmx50.5mm (Φ2.36"x1.99")      |  |
| Pipe Thread           | G1 1/2"                          |  |
| Load Bearing          | 7.0kg(15.43lb)                   |  |
| Weight                | 0.26kg(0.57lb)                   |  |
| Color                 | White                            |  |
| Operating Temperature | -40°C~+60°C(-40°F~+140°F)        |  |
| Humidity              | <90% RH                          |  |
| Applicable Model      | Please see "Accessory Selection" |  |