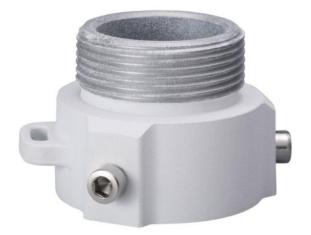

# DH-PFA114 Mount Adapter

#### **Features**

- Aesthetic design
- Material: aluminum
- Mount adapter

## **Technical Specifications**

| Model                 | DH-PFA114                        |  |
|-----------------------|----------------------------------|--|
| General               |                                  |  |
| Material              | Aluminum                         |  |
| Dimension             | Φ60mmx50.5mm (Φ2.36"x1.99")      |  |
| Pipe Thread           | G1 1/2"                          |  |
| Load Bearing          | 7.0kg(15.43lb)                   |  |
| Weight                | 0.26kg(0.57lb)                   |  |
| Color                 | White                            |  |
| Operating Temperature | -40°C~+60°C(-40°F~+140°F)        |  |
| Humidity              | <90% RH                          |  |
| Applicable Model      | Please see "Accessory Selection" |  |