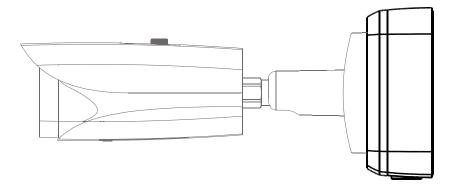

|  |
| Load Bearing          | 3.0kg(6.61lb)                              |  |
| Color                 | White                                      |  |
| Protection            | IP66                                       |  |
| Operating Temperature | -40°C~+60°C(-40°F~+140°F)                  |  |
| Humidity              | 0~90% RH                                   |  |
| Applicable Model      | Please see "Accessory Selection"           |  |

#### **Order Information**

| Туре         | Part Number | Description              |
|--------------|-------------|--------------------------|
| Camera Mount | DH-PFA121   | Water-proof junction box |
|              | PFA121      | Water-proof junction box |

### **Dimensions (mm/inch)**



G3/4

<u>4-∅8.5 [∅0.33"</u>]

### **Application**



### **Package Information**

- Water-proof junction box \*1
- M4x10 screw \*4
- ST6 screw \*4
- Plastic anchor \*4
- S3.0 wrench \*1