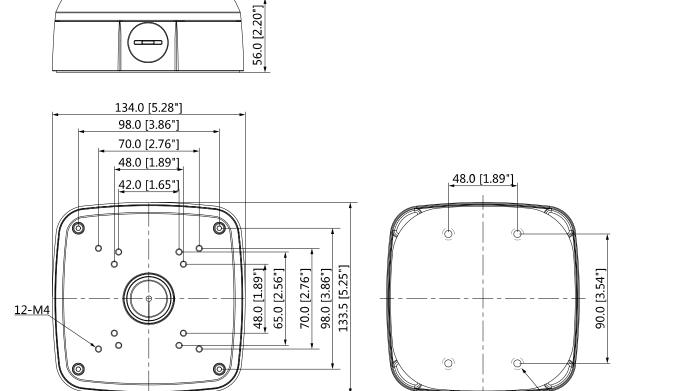

## **Technical Specifications**

| Model                 | DH-PFA121                                  |  |
|-----------------------|--------------------------------------------|--|
| General               |                                            |  |
| Material              | Aluminum                                   |  |
| Dimension (WxHxD)     | 134.0mmx133.5mmx56.0mm (5.28"x5.25"x2.20") |  |
| Pipe Thread           | G3/4"                                      |  |
| Weight                | 0.54kg(1.19lb)                             |  |
| Load Bearing          | 3.0kg(6.61lb)                              |  |
| Color                 | White                                      |  |
| Protection            | IP66                                       |  |
| Operating Temperature | -40°C~+60°C(-40°F~+140°F)                  |  |
| Humidity              | 0~90% RH                                   |  |
| Applicable Model      | Please see "Accessory Selection"           |  |

### **Dimensions (mm/inch)**

G3/4

<u>4-∅8.5 [∅0.33"</u>]