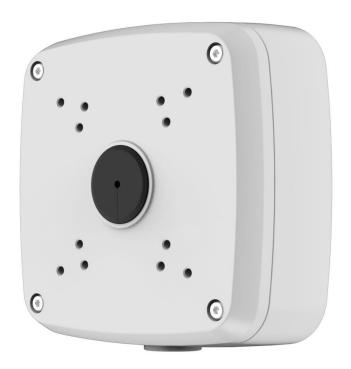

# DH-PFA121

### Water-proof Junction Box

#### **Features**

- Aesthetic design
- Material: aluminum
- IP66 junction box