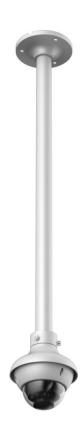

|  |
| Applicable Model      | DH-PFA106, DH-PFA117           |  |

#### **Order Information**

| Туре                | Part Number | Description                              |
|---------------------|-------------|------------------------------------------|
| Camera Mount Series | DH-PFA106   | Adapter plate _ Dahua brand              |
|                     | PFA106      | Adapter plate _Neutral, no brand         |
|                     | DH-PFB305W  | Wall mount bracket _ Dahua brand         |
|                     | PFB305W     | Wall mount bracket _Neutral, no brand    |
|                     | DH-PFB220C  | Ceiling mount bracket _ Dahua brand      |
|                     | DH-PFB220C  | Ceiling mount bracket _Neutral, no brand |

## **Dimensions (mm/inch)**



## **Application**



### **Package Information**

- Ceiling mount Bracket \*1
- S5.0 Wrench \*1