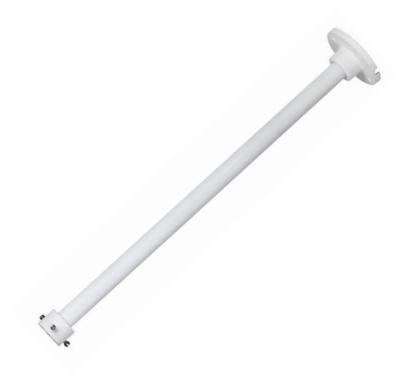

# DH-PFB220C

## Ceiling Mount Bracket of Mini Dome & Eyeball Camera

#### **Features**

- Neat & Integrated design.
- Ceiling mount bracket.
- Material: Aluminum.

## **Technical Specifications**

| Model                 | DH-PFB220C                     |  |
|-----------------------|--------------------------------|--|
| General               |                                |  |
| Material              | Aluminum                       |  |
| Dimension             | Φ128.8mmx767.0mm(Φ5.07"x30.2") |  |
| Weight                | 0.9kg(1.98lb)                  |  |
| Load Bearing          | 2kg(4.41lb)                    |  |
| Color                 | White                          |  |
| Operating Temperature | -40°C ~60°C(-40°F ~140°F)      |  |
| Humidity              | <90% RH                        |  |
| Applicable Model      | DH-PFA106, DH-PFA117           |  |