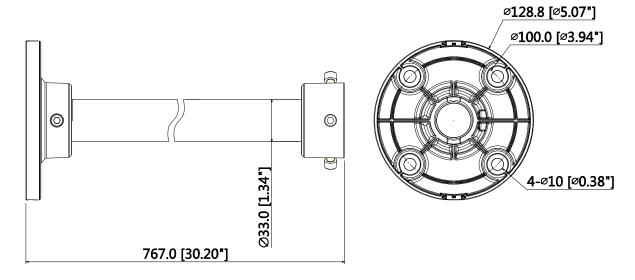

## **Dimensions (mm/inch)**

## **Technical Specifications**

| Model                 | DH-PFB220C                     |  |
|-----------------------|--------------------------------|--|
| General               |                                |  |
| Material              | Aluminum                       |  |
| Dimension             | Φ128.8mmx767.0mm(Φ5.07"x30.2") |  |
| Weight                | 0.9kg(1.98lb)                  |  |
| Load Bearing          | 2kg(4.41lb)                    |  |
| Color                 | White                          |  |
| Operating Temperature | -40°C ~60°C(-40°F ~140°F)      |  |
| Humidity              | <90% RH                        |  |
| Applicable Model      | DH-PFA106, DH-PFA117           |  |