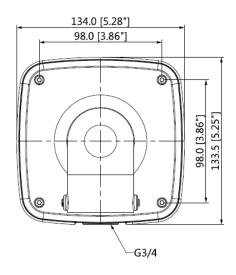

## **Technical Specifications**

| Model                 | DH-PFB302S                                   |  |
|-----------------------|----------------------------------------------|--|
| General               |                                              |  |
| Material              | Aluminum                                     |  |
| Dimension (W x H x D) | 134.0mmx133.5mmx187.5mm (5.28"x5.25."x7.38") |  |
| Pipe thread           | G3/4"                                        |  |
| Weight                | 0.7kg(1.54lb)                                |  |
| Load bearing          | 4.0kg(8.82lb)                                |  |
| Color                 | White                                        |  |
| Protection            | IP66                                         |  |
| Operating temperature | -40°C ~60°C(-40°F ~140°F)                    |  |
| Humidity              | 0~90% RH                                     |  |
| Applicable model      | Please see "Accessory Selection"             |  |

### **Dimensions (mm/inch)**