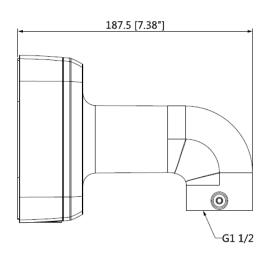

## **Technical Specifications**

| Model                 | DH-PFB302S                                   |  |
|-----------------------|----------------------------------------------|--|
| General               |                                              |  |
| Material              | Aluminum                                     |  |
| Dimension (W x H x D) | 134.0mmx133.5mmx187.5mm (5.28"x5.25."x7.38") |  |
| Pipe thread           | G3/4"                                        |  |
| Weight                | 0.7kg(1.54lb)                                |  |
| Load bearing          | 4.0kg(8.82lb)                                |  |
| Color                 | White                                        |  |
| Protection            | IP66                                         |  |
| Operating temperature | -40°C ~60°C(-40°F ~140°F)                    |  |
| Humidity              | 0~90% RH                                     |  |
| Applicable model      | Please see "Accessory Selection"             |  |

### **Dimensions (mm/inch)**