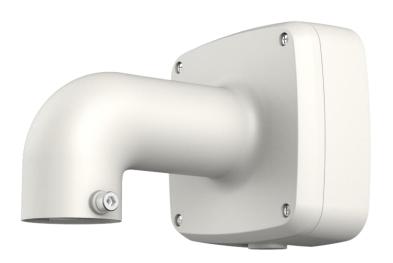

## Wall Mount Bracket with IP66 Junction Box

#### **Features**

- Neat & Integrated design
- Material: Aluminum
- Wall mount bracket with IP66 junction box