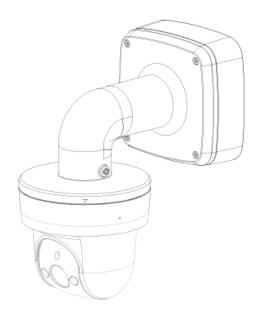

## Wall Mount Bracket with IP66 Junction Box

#### **Features**

- Neat & Integrated design
- Material: Aluminum
- Wall mount bracket with IP66 junction box

## **Application**