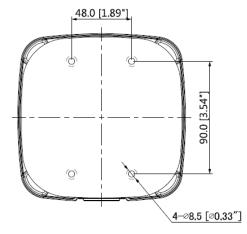

| 4.0kg(8.82lb)                                |  |
| Color                 | White                                        |  |
| Protection            | IP66                                         |  |
| Operating temperature | -40°C ~60°C(-40°F ~140°F)                    |  |
| Humidity              | 0~90% RH                                     |  |
| Applicable model      | Please see "Accessory Selection"             |  |

### **Order Information**

| Туре         | Part Number | Description                               |
|--------------|-------------|-------------------------------------------|
| Camera mount | DH-PFB302S  | Wall mount bracket with IP66 junction box |
|              | PFB302S     | Wall mount bracket with IP66 junction box |

### **Dimensions (mm/inch)**







## **Application**



## **Package Information**

- Wall mount bracket with IP66 junction box \*1
- ST4.2x25 screw \*4
- Plastic Anchor: 4
- S3.0 wrench \*1